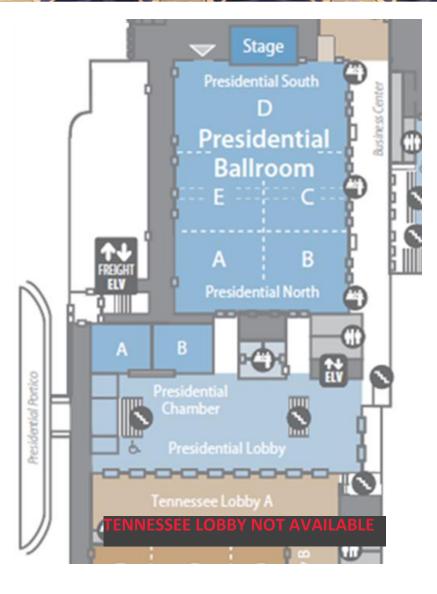

# **PRESIDENTIAL LOBBY**

**APMA Registration Area** 

#### PRESIDENTIAL LOBBY cont.

## **Presidential Lobby Banners**

#### **Dimensions**

- PL-1: 168"W x 60"L (70sq.): Double Sided Banner with pole pockets top and bottom
- PL-2 A-H: 192"W x 60"L (80sq.): Single Sided Banner with pole pockets top and bottom
- PL-3: 180"W x 60"L (75sq.): Single Sided Banner with pole pockets top and bottom
- PS-1: 180"W x 36"L (45sq.): Single Sided Banner with pole pockets top and bottom