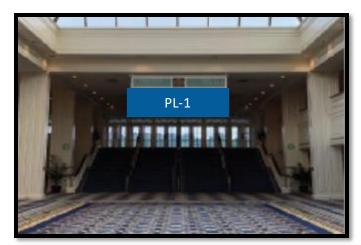

## **Presidential Lobby Banners**

#### **Dimensions**

- PL-1: 168"W x 60"L (70sq.): Double Sided Banner with pole pockets top and bottom
- PL-2 A-H: 192"W x 60"L (80sq.): Single Sided Banner with pole pockets top and bottom
- PL-3: 180"W x 60"L (75sq.): Single Sided Banner with pole pockets top and bottom
- PS-1: 180"W x 36"L (45sq.): Single Sided Banner with pole pockets top and bottom