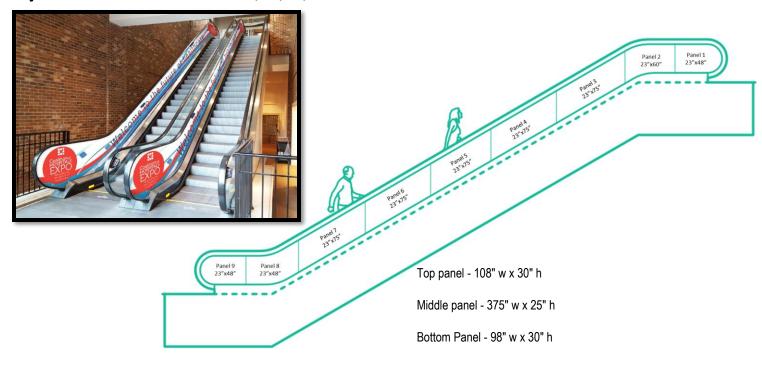

### Ryman Escalators RE-2A, B, C, D

#### **Dimensions**

- RE-2A,B,C,D: (403sq.) Single Sided Adhesive Clings
- RE-2A,B,C,D: 36 22" circles (123sq.)

If doing circle or square clings the size should be 22" to stay on the glass area.

#### **Design Notes:**

- All panels have a full bleed height of 25". Allow a 1 ½ inch space top and bottom for panel trimming.
- Panel 1 and 9 start/end your graphic 11" from the end of the panel to allow for rounded edge trimming
- If doing circle or square clings the size should be 21" to stay on the glass area.