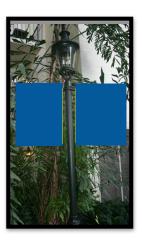

## **GARDEN CONSERVATORY**

## Lamp Posts: GC-2 1- 22

#### **Dimensions**

• GC-2: 20"W x 30"L Double Sided Banner with 4" pole pockets at the top Yellow = Two Banners / Pink = One banner