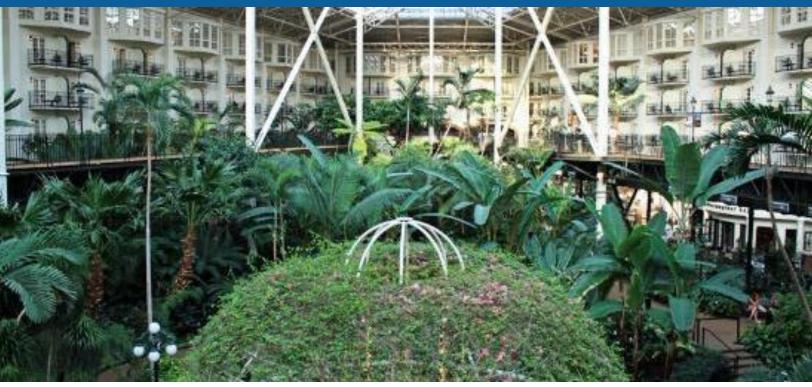

# **GARDEN ATRIUM**

## **GARDEN CONSERVATORY**

## Lamp Posts: GC-2 1- 22

#### **Dimensions**

• GC-2: 20"W x 30"L Double Sided Banner with 4" pole pockets at the top Yellow = Two Banners / Pink = One banner