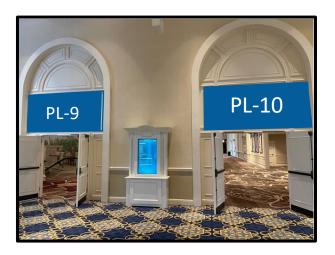

## **Presidential Doors to TN Lobby** PL-9,10

#### **Dimensions**

 TL-9 & 10: 100"W x 45"L (32sq): Single Sided Banner with 4" pole pockets top and bottom