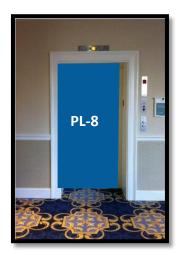

## **Elevator Cling** PL-8

#### **Dimensions**

• PL-8: 42"W x 83.5"L (25sq.) Adhesive Cling