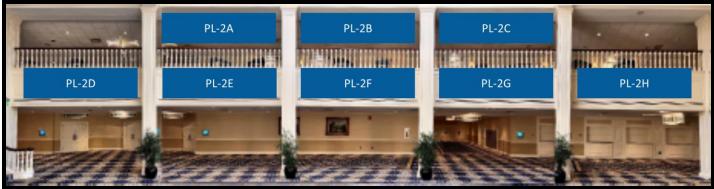

## **Presidential Lobby Banners**

#### **Dimensions**

- PL-1: 168"W x 60"L (70sq.): Double Sided Banner with pole pockets top and bottom
- PL-2 A-H: 192"W x 60"L (80sq.): Single Sided Banner with pole pockets top and bottom
- PL-3: 180"W x 60"L (75sq.): Single Sided Banner with pole pockets top and bottom
- PS-1: 180"W x 36"L (45sq.): Single Sided Banner with pole pockets top and bottom