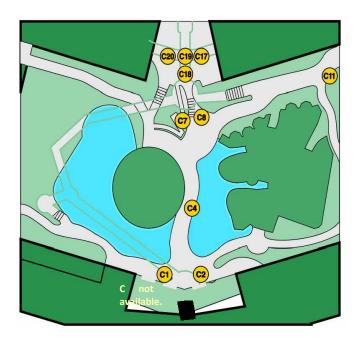

## **CASCADES ENTRANCE & ATRIUM**

## **Lamp Posts:** CA-3 1 – 27

#### **Dimensions**

• CA-3: 20"W x 30"L (5 sq. ft) Double Sided Banner with 4" pole pockets at the top

Yellow = Two Banners / Pink = One banner