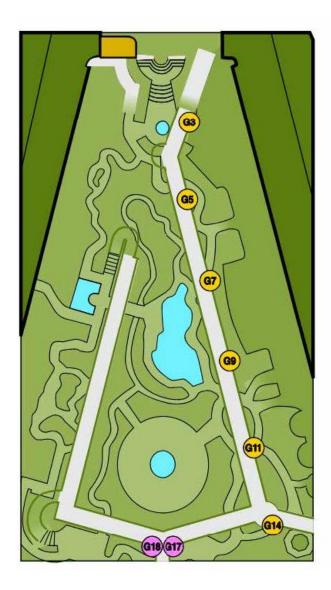

## **CASCADES ENTRANCE & ATRIUM**

## **Lamp Posts:** CA-3 1 – 27

#### **Dimensions**

• CA-3: 20"W x 30"L (5 sq. ft) Double Sided Banner with 4" pole pockets at the top

Yellow = Two Banners / Pink = One banner