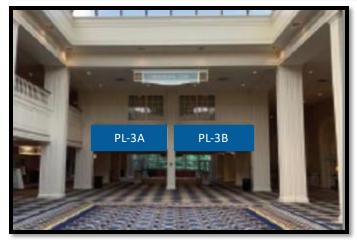

## **Presidential Lobby Banners**

#### **Dimensions**

- PL-1: 168"W x 60"L (70sq.): Double Sided Banner with pole pockets top and bottom
- PL-2 A-H: 192"W x 60"L (80sq.): Single Sided Banner with pole pockets top and bottom
- PL-3: 180"W x 60"L (75sq.): Single Sided Banner with pole pockets top and bottom
- PS-1: 180"W x 36"L (45sq.): Single Sided Banner with pole pockets top and bottom