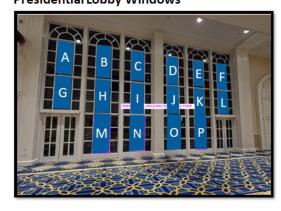

# Presidential Lobby Windows (M - P Only)

Dimensions:

PLW A\_P - 28" w x 72" h

#### **Presidential Lobby Windows**