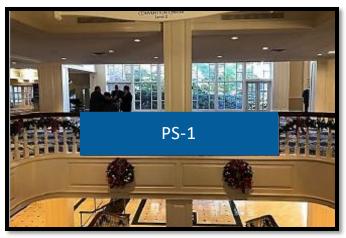

#### **Dimensions**

- PL-1: 168"W x 60"L (70sq.): Double Sided Banner with pole pockets top and bottom
- PL-2 A-H: 192"W x 60"L (80sq.): Single Sided Banner with pole pockets top and bottom
- PL-3: 180"W x 60"L (75sq.): Single Sided Banner with pole pockets top and bottom
- PS-1: 180"W x 36"L (45sq.): Single Sided Banner with pole pockets top and bottom