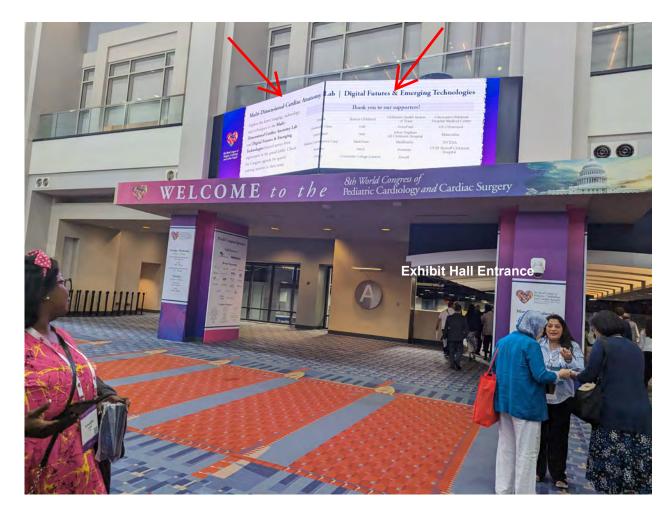

## **DIGITAL SIGNAGE**

Hall A Video Marquee 15-30 second video or static ad

Wall Display 26 (WDS026)

Overhead Display 2 (ODS-002)

Overhead Display 1 (ODS-001)

Note: ODS-001 and ODS-002 (pictured on previous page) are identical.

#### **CONCOURSE LEVEL DISPLAYS**

This level is main thoroughfare for access to/from registration desk and lecture rooms.

| ITEM                     | LOCATION*                            | SIZE             | FEE      |
|--------------------------|--------------------------------------|------------------|----------|
| Hall A Video Marquee     | Above exhibit hall entrance          | 12' x 6'         | \$15,000 |
| Page 3                   |                                      | (2 Displays)     |          |
|                          |                                      | 15-30 sec. video |          |
|                          |                                      | or static ad     |          |
| WDS-026                  | Wall at Marriott Connector, facing   | 70" HD           | \$3,000  |
| Wall Mounted Display     | exhibit hall                         | (2 Displays)     |          |
| Page 4                   |                                      |                  |          |
| ODS-002                  | End of hallway, near Rotunda B       | 52" HD;          | \$3,000  |
| Overhead Digital Signage |                                      | Horizontal       |          |
| Page 4                   |                                      | Orientation      |          |
| ODS-001                  | Hallway, near exhibit hall entrance  | 52" HD;          | \$3,000  |
| Overhead Digital Signage |                                      | Horizontal       |          |
| Page 5                   |                                      | Orientation      |          |
| Rotunda Video Marquee    | Rotunda B; faces bottom of escalator | 24' x 10'        | \$17,500 |
| Page 6                   | that leads to registration desk and  | 15-30 sec. video |          |
|                          | lecture rooms                        | or static ad     |          |