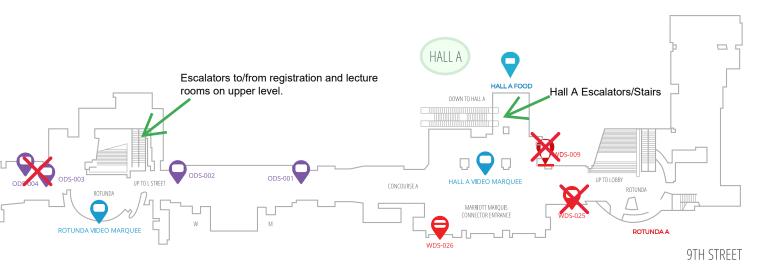

## FLOORPLAN - CONCOURSE LEVEL

#### **CONCOURSE LEVEL DISPLAYS**

This level is main thoroughfare for access to/from registration desk and lecture rooms.

| ITEM                     | LOCATION*                            | SIZE             | FEE      |
|--------------------------|--------------------------------------|------------------|----------|
| Hall A Video Marquee     | Above exhibit hall entrance          | 12' x 6'         | \$15,000 |
| Page 3                   |                                      | (2 Displays)     |          |
|                          |                                      | 15-30 sec. video |          |
|                          |                                      | or static ad     |          |
| WDS-026                  | Wall at Marriott Connector, facing   | 70" HD           | \$3,000  |
| Wall Mounted Display     | exhibit hall                         | (2 Displays)     |          |
| Page 4                   |                                      |                  |          |
| ODS-002                  | End of hallway, near Rotunda B       | 52" HD;          | \$3,000  |
| Overhead Digital Signage |                                      | Horizontal       |          |
| Page 4                   |                                      | Orientation      |          |
| ODS-001                  | Hallway, near exhibit hall entrance  | 52" HD;          | \$3,000  |
| Overhead Digital Signage |                                      | Horizontal       |          |
| Page 5                   |                                      | Orientation      |          |
| Rotunda Video Marquee    | Rotunda B; faces bottom of escalator | 24' x 10'        | \$17,500 |
| Page 6                   | that leads to registration desk and  | 15-30 sec. video |          |
|                          | lecture rooms                        | or static ad     |          |

<sup>\*</sup> See concourse level floorplan on page 8.