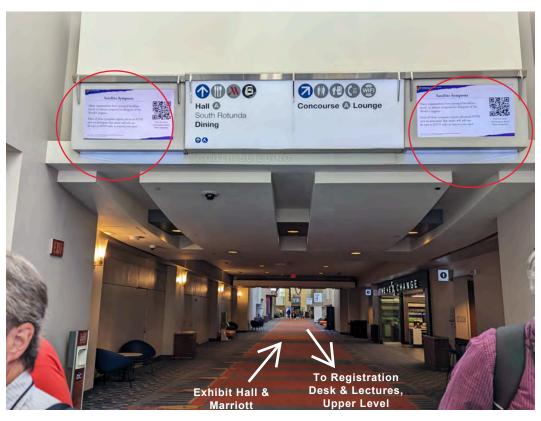

Rotunda Video Marquee 15-30 second video or static ad

#### **CONCOURSE LEVEL DISPLAYS**

This level is main thoroughfare for access to/from registration desk and lecture rooms.

| ITEM                     | LOCATION*                            | SIZE             | FEE      |
|--------------------------|--------------------------------------|------------------|----------|
| Hall A Video Marquee     | Above exhibit hall entrance          | 12' x 6'         | \$15,000 |
| Page 3                   |                                      | (2 Displays)     |          |
|                          |                                      | 15-30 sec. video |          |
|                          |                                      | or static ad     |          |
| WDS-026                  | Wall at Marriott Connector, facing   | 70" HD           | \$3,000  |
| Wall Mounted Display     | exhibit hall                         | (2 Displays)     |          |
| Page 4                   |                                      |                  |          |
| ODS-002                  | End of hallway, near Rotunda B       | 52" HD;          | \$3,000  |
| Overhead Digital Signage |                                      | Horizontal       |          |
| Page 4                   |                                      | Orientation      |          |
| ODS-001                  | Hallway, near exhibit hall entrance  | 52" HD;          | \$3,000  |
| Overhead Digital Signage |                                      | Horizontal       |          |
| Page 5                   |                                      | Orientation      |          |
| Rotunda Video Marquee    | Rotunda B; faces bottom of escalator | 24' x 10'        | \$17,500 |
| Page 6                   | that leads to registration desk and  | 15-30 sec. video |          |
|                          | lecture rooms                        | or static ad     |          |