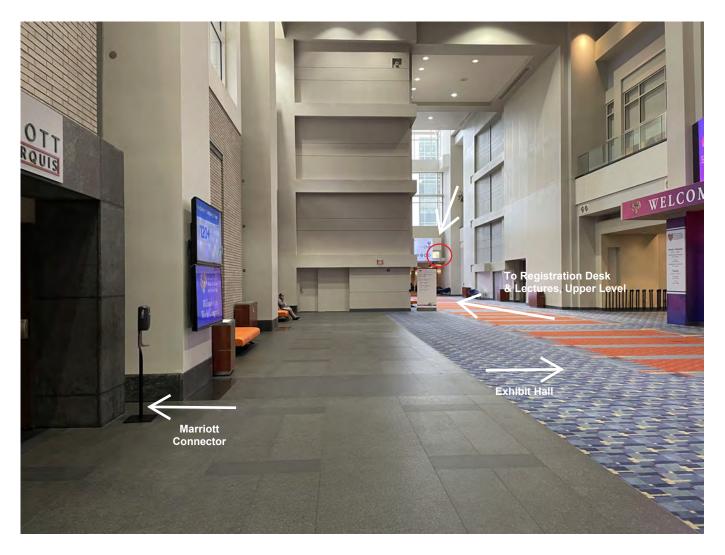

## **DIGITAL SIGNAGE**

Hall A Video Marquee 15-30 second video or static ad

Wall Display 26 (WDS026)

Overhead Display 2 (ODS-002)

Overhead Display 1 (ODS-001)

Note: ODS-001 and ODS-002 (pictured on previous page) are identical.

#### **CONCOURSE LEVEL DISPLAYS**

This level is main thoroughfare for access to/from registration desk and lecture rooms.

| ITEM                     | LOCATION*                            | SIZE             | FEE      |
|--------------------------|--------------------------------------|------------------|----------|
| Hall A Video Marquee     | Above exhibit hall entrance          | 12' x 6'         | \$15,000 |
| Page 3                   |                                      | (2 Displays)     |          |
|                          |                                      | 15-30 sec. video |          |
|                          |                                      | or static ad     |          |
| WDS-026                  | Wall at Marriott Connector, facing   | 70" HD           | \$3,000  |
| Wall Mounted Display     | exhibit hall                         | (2 Displays)     |          |
| Page 4                   |                                      |                  |          |
| ODS-002                  | End of hallway, near Rotunda B       | 52" HD;          | \$3,000  |
| Overhead Digital Signage |                                      | Horizontal       |          |
| Page 4                   |                                      | Orientation      |          |
| ODS-001                  | Hallway, near exhibit hall entrance  | 52" HD;          | \$3,000  |
| Overhead Digital Signage |                                      | Horizontal       |          |
| Page 5                   |                                      | Orientation      |          |
| Rotunda Video Marquee    | Rotunda B; faces bottom of escalator | 24' x 10'        | \$17,500 |
| Page 6                   | that leads to registration desk and  | 15-30 sec. video |          |
|                          | lecture rooms                        | or static ad     |          |