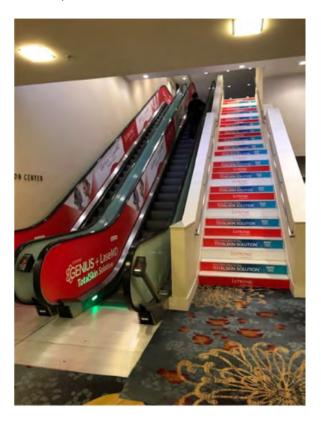

#### PRINTED SIGNAGE

Marriott Connector Clings Escalators and Stairs (access to/from hotel and convention center)

Hall A Clings
Escalators and Stairs (hall entry/exit)
Floor Cling (pictured below; 4 maximum)

# **PRINTED SIGNAGE (CLINGS)**

| ITEM                    | LOCATION                                | SIZE             | FEE      |
|-------------------------|-----------------------------------------|------------------|----------|
| Window & Balcony Clings | Windows and balcony at exhibit hall     | Apprx. 38' x 3'  | \$6,000  |
| Page 7                  | entrance                                |                  |          |
| Floor Clings            | Bottom of exhibit hall escalator/stairs | Apprx. 10' x 10' | \$8,500  |
| Page 7                  |                                         |                  |          |
| Escalator Clings        | Exhibit hall                            | Apprx. 34' x 2'  | \$6,000  |
| Page 7                  |                                         |                  |          |
| Escalator Clings        | Marriott Connector                      |                  | \$22,000 |
| Page 7                  |                                         | TBA              |          |
| Stair Clings            | Marriott Connector                      | IBA              | \$8,000  |
| Page 7                  |                                         |                  |          |