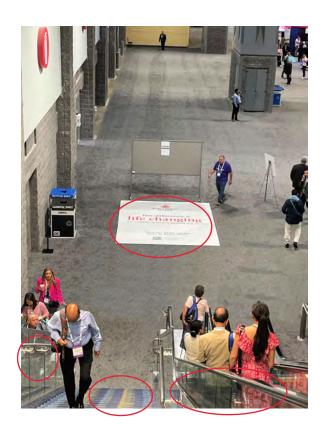

#### PRINTED SIGNAGE

Marriott Connector Clings Escalators and Stairs (access to/from hotel and convention center)

Hall A Clings
Escalators and Stairs (hall entry/exit)
Floor Cling (pictured below; 4 maximum)

# **PRINTED SIGNAGE (CLINGS)**

| ITEM                    | LOCATION                                | SIZE             | FEE      |
|-------------------------|-----------------------------------------|------------------|----------|
| Window & Balcony Clings | Windows and balcony at exhibit hall     | Apprx. 38' x 3'  | \$6,000  |
| Page 7                  | entrance                                |                  |          |
| Floor Clings            | Bottom of exhibit hall escalator/stairs | Apprx. 10' x 10' | \$8,500  |
| Page 7                  |                                         |                  |          |
| Escalator Clings        | Exhibit hall                            | Apprx. 34' x 2'  | \$6,000  |
| Page 7                  |                                         |                  |          |
| Escalator Clings        | Marriott Connector                      |                  | \$22,000 |
| Page 7                  |                                         | TBA              |          |
| Stair Clings            | Marriott Connector                      | IBA              | \$8,000  |
| Page 7                  |                                         |                  |          |