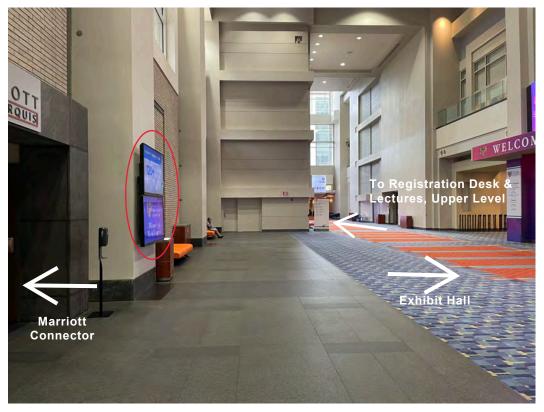

## **DIGITAL SIGNAGE**

Hall A Video Marquee 15-30 second video or static ad

Wall Display 26 (WDS026)

Overhead Display 2 (ODS-002)

Overhead Display 1 (ODS-001)

Note: ODS-001 and ODS-002 (pictured on previous page) are identical.

#### **CONCOURSE LEVEL DISPLAYS**

This level is main thoroughfare for access to/from registration desk and lecture rooms.

| ITEM                     | LOCATION*                            | SIZE             | FEE      |
|--------------------------|--------------------------------------|------------------|----------|
| Hall A Video Marquee     | Above exhibit hall entrance          | 12' x 6'         | \$15,000 |
| Page 3                   |                                      | (2 Displays)     |          |
|                          |                                      | 15-30 sec. video |          |
|                          |                                      | or static ad     |          |
| WDS-026                  | Wall at Marriott Connector, facing   | 70" HD           | \$3,000  |
| Wall Mounted Display     | exhibit hall                         | (2 Displays)     |          |
| Page 4                   |                                      |                  |          |
| ODS-002                  | End of hallway, near Rotunda B       | 52" HD;          | \$3,000  |
| Overhead Digital Signage |                                      | Horizontal       |          |
| Page 4                   |                                      | Orientation      |          |
| ODS-001                  | Hallway, near exhibit hall entrance  | 52" HD;          | \$3,000  |
| Overhead Digital Signage |                                      | Horizontal       |          |
| Page 5                   |                                      | Orientation      |          |
| Rotunda Video Marquee    | Rotunda B; faces bottom of escalator | 24' x 10'        | \$17,500 |
| Page 6                   | that leads to registration desk and  | 15-30 sec. video |          |
|                          | lecture rooms                        | or static ad     |          |