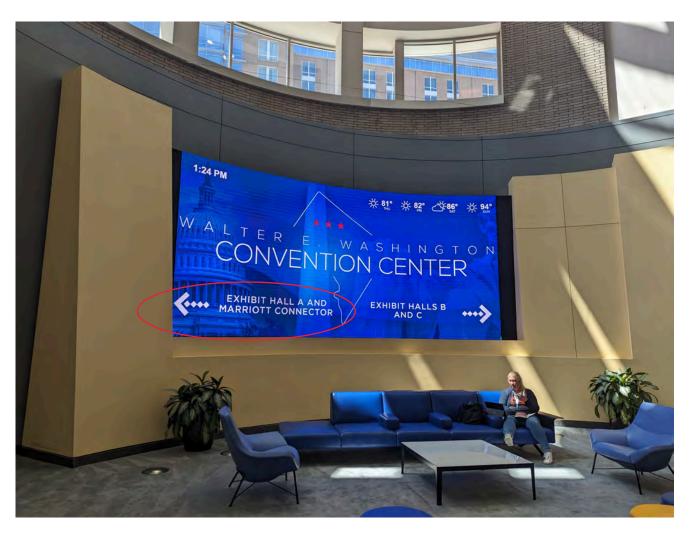

Rotunda Video Marquee 15-30 second video or static ad

#### **CONCOURSE LEVEL DISPLAYS**

This level is main thoroughfare for access to/from registration desk and lecture rooms.

| ITEM                     | LOCATION*                            | SIZE             | FEE      |
|--------------------------|--------------------------------------|------------------|----------|
| Hall A Video Marquee     | Above exhibit hall entrance          | 12' x 6'         | \$15,000 |
| Page 3                   |                                      | (2 Displays)     |          |
|                          |                                      | 15-30 sec. video |          |
|                          |                                      | or static ad     |          |
| WDS-026                  | Wall at Marriott Connector, facing   | 70" HD           | \$3,000  |
| Wall Mounted Display     | exhibit hall                         | (2 Displays)     |          |
| Page 4                   |                                      |                  |          |
| ODS-002                  | End of hallway, near Rotunda B       | 52" HD;          | \$3,000  |
| Overhead Digital Signage |                                      | Horizontal       |          |
| Page 4                   |                                      | Orientation      |          |
| ODS-001                  | Hallway, near exhibit hall entrance  | 52" HD;          | \$3,000  |
| Overhead Digital Signage |                                      | Horizontal       |          |
| Page 5                   |                                      | Orientation      |          |
| Rotunda Video Marquee    | Rotunda B; faces bottom of escalator | 24' x 10'        | \$17,500 |
| Page 6                   | that leads to registration desk and  | 15-30 sec. video |          |
|                          | lecture rooms                        | or static ad     |          |